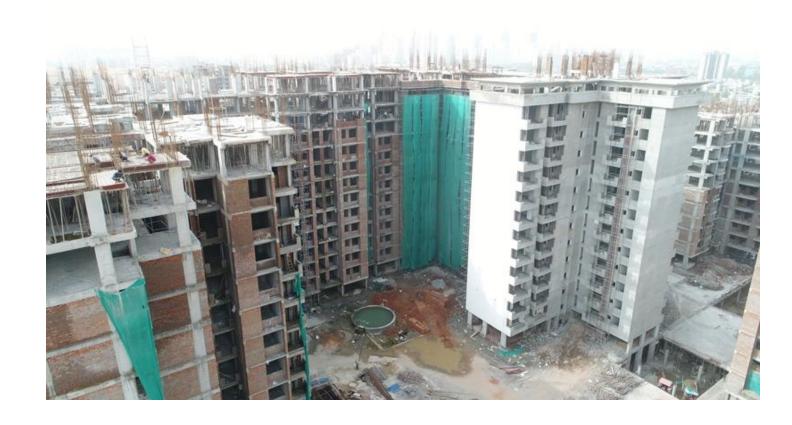

# PHOTOGRAPHS OF PACKAGE-II on 31st-JULY-2018

In Block D-03 Outer Plastering in Progress.

In Block D-04 Machine Room columns 100% casted. Terrace parapet wall Brick work in progress.

In Block D-05 Terrace Roof slab 100% casted. Mummty slab shuttering work in progress.