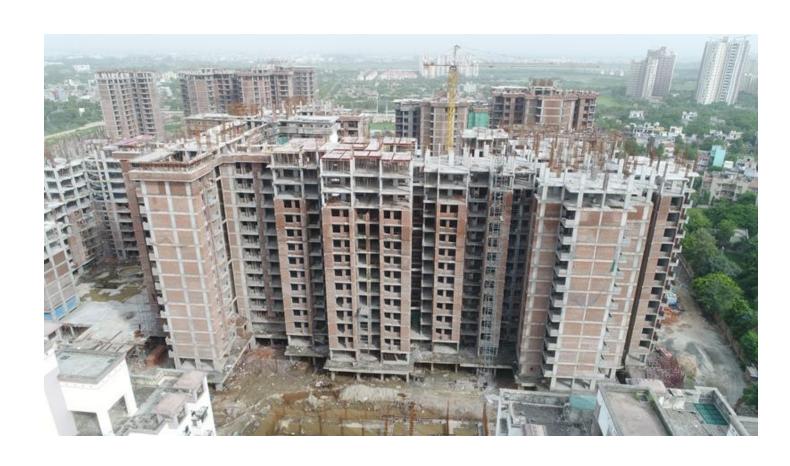

# PHOTOGRAPHS OF PACKAGE-II on 31st-JULY-2018

In Block D-03 Outer Plastering in Progress.

In Block D-04 Machine Room columns 100% casted. Terrace parapet wall Brick work in progress.

In Block D-05 Terrace Roof slab 100% casted. Mummty slab shuttering work in progress.

In Block D-06 Terrace slab Reinforcement binding of two flats in progress.

| PACKAGE-III                   | STATUS AS ON 31/07/2018                                                                                                                                                                                                                                                                                                                                                          |
|-------------------------------|----------------------------------------------------------------------------------------------------------------------------------------------------------------------------------------------------------------------------------------------------------------------------------------------------------------------------------------------------------------------------------|
| Up to Last Month<br>Block C01 | <ul> <li>Level 00: Remaining 30% column completed.</li> <li>Level 01: 100% slab completed, 50% column completed.</li> </ul>                                                                                                                                                                                                                                                      |
| Current Month<br>Activity     | <ul> <li>Level 01: Remaining 50% column completed.</li> <li>Level 02: 100% slab completed, 100% column completed.</li> <li>Level 03: 50% slab completed, Remaining 50% shuttering &amp; reinforcement work is on progress.</li> </ul>                                                                                                                                            |
| Up to Last Month Block C02    | <ul> <li>Level 02: Remaining 50% Slab completed, 100% column completed.</li> <li>Level 03: 100% slab completed, 50% column completed, shuttering is on progress.</li> </ul>                                                                                                                                                                                                      |
| Current Month<br>Activity     | <ul> <li>Level 03: Remaining 50% column completed.</li> <li>Level 04: 100% slab completed &amp; 100% column completed.</li> <li>Level 05: 50% slab completed &amp; shuttering is on progress.</li> <li>Level 01: 50% brick work completed.</li> </ul>                                                                                                                            |
| Up to Last Month Block C06    | <ul> <li>Level 06: 100% slab completed, 100% column completed.</li> <li>Level 07: 50% slab completed.</li> <li>Level 01: Brick work completed.</li> <li>Level 02: Brick work completed.</li> </ul>                                                                                                                                                                               |
| Current Month<br>Activity     | <ul> <li>Level 07: Remaining 50% slab completed, 100% column completed.</li> <li>Level 08: 100% slab completed, 25% column completed.</li> <li>Level 03: Brick work completed, Door frame completed, electrical wall conduiting completed.</li> <li>Level 01: 50% plaster completed.</li> <li>Level 01&amp;02: Kitchen counter completed.</li> </ul>                             |
| Up to Last Month Block C07    | <ul> <li>Level 04: Remaining 70% column casted.</li> <li>Level 05: 100% slab completed, 50% column casted.</li> <li>Level 01: Brick work completed.</li> <li>Level 02: Brick work completed.</li> </ul>                                                                                                                                                                          |
| Current Month<br>Activity     | <ul> <li>Level 05: Remaining 50% column casted.</li> <li>Level 06: 100% slab completed, 100% column completed.</li> <li>Level 07: slab shuttering 50% completed.</li> <li>Level 03: Brick work completed.</li> <li>Level 01&amp;02: Door frame completed, electrical wall conduiting completed, kitchen counter completed.</li> <li>Level 01: Plaster work completed.</li> </ul> |