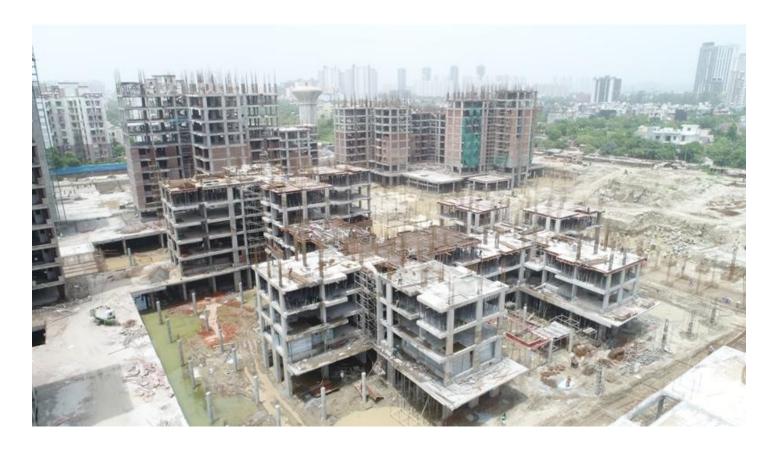

# PHOTOGRAPHS OF PACKAGE-II on 31st-JULY-2018

In Block D-03 Outer Plastering in Progress.

In Block D-04 Machine Room columns 100% casted. Terrace parapet wall Brick work in progress.

In Block D-05 Terrace Roof slab 100% casted. Mummty slab shuttering work in progress.