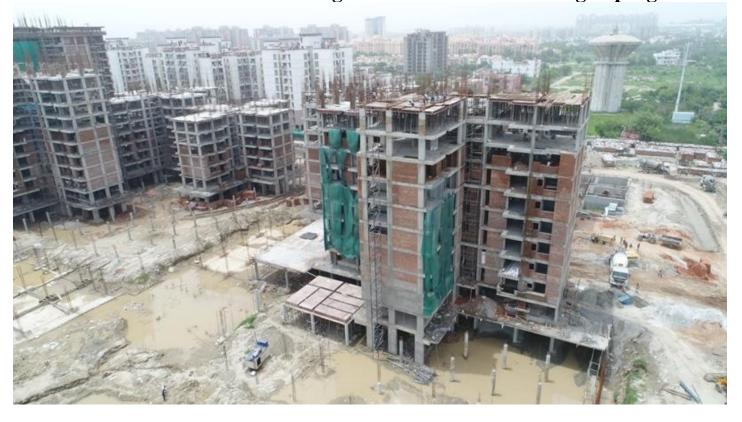

# PHOTOGRAPHS OF PACKAGE-II on 31st-JULY-2018

In Block D-03 Outer Plastering in Progress.

In Block D-04 Machine Room columns 100% casted. Terrace parapet wall Brick work in progress.

In Block D-05 Terrace Roof slab 100% casted. Mummty slab shuttering work in progress.