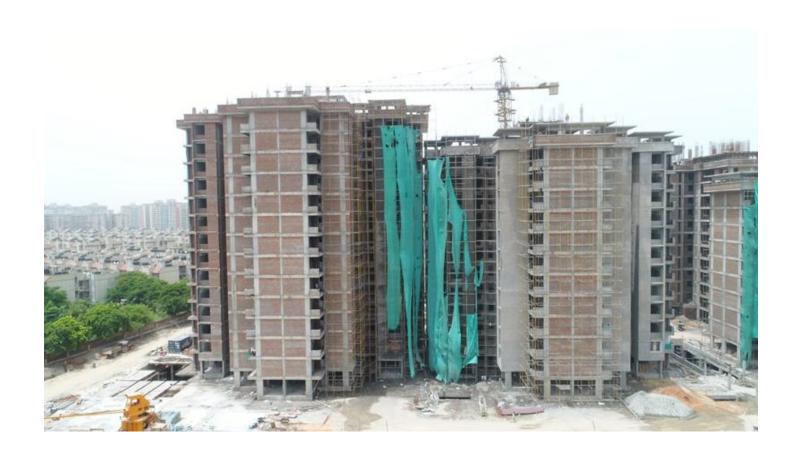

# PHOTOGRAPHS OF PACKAGE-II on 31st-JULY-2018

In Block D-03 Outer Plastering in Progress.

In Block D-04 Machine Room columns 100% casted. Terrace parapet wall Brick work in progress.

In Block D-05 Terrace Roof slab 100% casted. Mummty slab shuttering work in progress.

In Block D-06 Terrace slab Reinforcement binding of two flats in progress.

| PACKAGE-III                   | STATUS AS ON 31/07/2018                                                                                                                                                                                                                                                                                                                                                          |
|-------------------------------|----------------------------------------------------------------------------------------------------------------------------------------------------------------------------------------------------------------------------------------------------------------------------------------------------------------------------------------------------------------------------------|
| Up to Last Month<br>Block C01 | <ul> <li>Level 00: Remaining 30% column completed.</li> <li>Level 01: 100% slab completed, 50% column completed.</li> </ul>                                                                                                                                                                                                                                                      |
| Current Month<br>Activity     | <ul> <li>Level 01: Remaining 50% column completed.</li> <li>Level 02: 100% slab completed, 100% column completed.</li> <li>Level 03: 50% slab completed, Remaining 50% shuttering &amp; reinforcement work is on progress.</li> </ul>                                                                                                                                            |
| Up to Last Month Block C02    | <ul> <li>Level 02: Remaining 50% Slab completed, 100% column completed.</li> <li>Level 03: 100% slab completed, 50% column completed, shuttering is on progress.</li> </ul>                                                                                                                                                                                                      |
| Current Month<br>Activity     | <ul> <li>Level 03: Remaining 50% column completed.</li> <li>Level 04: 100% slab completed &amp; 100% column completed.</li> <li>Level 05: 50% slab completed &amp; shuttering is on progress.</li> <li>Level 01: 50% brick work completed.</li> </ul>                                                                                                                            |
| Up to Last Month Block C06    | <ul> <li>Level 06: 100% slab completed, 100% column completed.</li> <li>Level 07: 50% slab completed.</li> <li>Level 01: Brick work completed.</li> <li>Level 02: Brick work completed.</li> </ul>                                                                                                                                                                               |
| Current Month<br>Activity     | <ul> <li>Level 07: Remaining 50% slab completed, 100% column completed.</li> <li>Level 08: 100% slab completed, 25% column completed.</li> <li>Level 03: Brick work completed, Door frame completed, electrical wall conduiting completed.</li> <li>Level 01: 50% plaster completed.</li> <li>Level 01&amp;02: Kitchen counter completed.</li> </ul>                             |
| Up to Last Month Block C07    | <ul> <li>Level 04: Remaining 70% column casted.</li> <li>Level 05: 100% slab completed, 50% column casted.</li> <li>Level 01: Brick work completed.</li> <li>Level 02: Brick work completed.</li> </ul>                                                                                                                                                                          |
| Current Month<br>Activity     | <ul> <li>Level 05: Remaining 50% column casted.</li> <li>Level 06: 100% slab completed, 100% column completed.</li> <li>Level 07: slab shuttering 50% completed.</li> <li>Level 03: Brick work completed.</li> <li>Level 01&amp;02: Door frame completed, electrical wall conduiting completed, kitchen counter completed.</li> <li>Level 01: Plaster work completed.</li> </ul> |