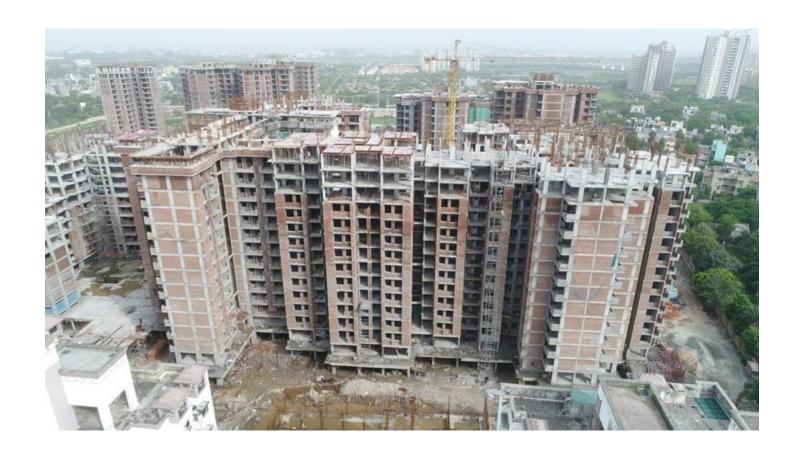

# PHOTOGRAPHS OF PACKAGE-II on 31st-JULY-2018

In Block D-03 Outer Plastering in Progress.

In Block D-04 Machine Room columns 100% casted. Terrace parapet wall Brick work in progress.

In Block D-05 Terrace Roof slab 100% casted. Mummty slab shuttering work in progress.

In Block D-06 Terrace slab Reinforcement binding of two flats in progress.

| PACKAGE-III                   | STATUS AS ON 31/07/2018                                                                                                                                                                                                                                                                                                                                                          |
|-------------------------------|----------------------------------------------------------------------------------------------------------------------------------------------------------------------------------------------------------------------------------------------------------------------------------------------------------------------------------------------------------------------------------|
| Up to Last Month<br>Block C01 | <ul> <li>Level 00: Remaining 30% column completed.</li> <li>Level 01: 100% slab completed, 50% column completed.</li> </ul>                                                                                                                                                                                                                                                      |
| Current Month<br>Activity     | <ul> <li>Level 01: Remaining 50% column completed.</li> <li>Level 02: 100% slab completed, 100% column completed.</li> <li>Level 03: 50% slab completed, Remaining 50% shuttering &amp; reinforcement work is on progress.</li> </ul>                                                                                                                                            |
| Up to Last Month Block C02    | <ul> <li>Level 02: Remaining 50% Slab completed, 100% column completed.</li> <li>Level 03: 100% slab completed, 50% column completed, shuttering is on progress.</li> </ul>                                                                                                                                                                                                      |
| Current Month<br>Activity     | <ul> <li>Level 03: Remaining 50% column completed.</li> <li>Level 04: 100% slab completed &amp; 100% column completed.</li> <li>Level 05: 50% slab completed &amp; shuttering is on progress.</li> <li>Level 01: 50% brick work completed.</li> </ul>                                                                                                                            |
| Up to Last Month Block C06    | <ul> <li>Level 06: 100% slab completed, 100% column completed.</li> <li>Level 07: 50% slab completed.</li> <li>Level 01: Brick work completed.</li> <li>Level 02: Brick work completed.</li> </ul>                                                                                                                                                                               |
| Current Month<br>Activity     | <ul> <li>Level 07: Remaining 50% slab completed, 100% column completed.</li> <li>Level 08: 100% slab completed, 25% column completed.</li> <li>Level 03: Brick work completed, Door frame completed, electrical wall conduiting completed.</li> <li>Level 01: 50% plaster completed.</li> <li>Level 01&amp;02: Kitchen counter completed.</li> </ul>                             |
| Up to Last Month Block C07    | <ul> <li>Level 04: Remaining 70% column casted.</li> <li>Level 05: 100% slab completed, 50% column casted.</li> <li>Level 01: Brick work completed.</li> <li>Level 02: Brick work completed.</li> </ul>                                                                                                                                                                          |
| Current Month<br>Activity     | <ul> <li>Level 05: Remaining 50% column casted.</li> <li>Level 06: 100% slab completed, 100% column completed.</li> <li>Level 07: slab shuttering 50% completed.</li> <li>Level 03: Brick work completed.</li> <li>Level 01&amp;02: Door frame completed, electrical wall conduiting completed, kitchen counter completed.</li> <li>Level 01: Plaster work completed.</li> </ul> |