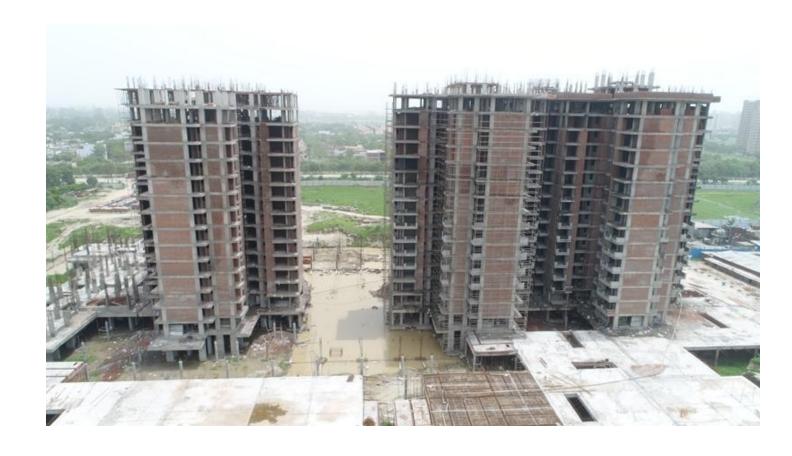

In Block D-06 Terrace slab Reinforcement binding of two flats in progress.

| PACKAGE-III                   | STATUS AS ON 31/07/2018                                                                                                                                                                                                                                                                                                                                                          |
|-------------------------------|----------------------------------------------------------------------------------------------------------------------------------------------------------------------------------------------------------------------------------------------------------------------------------------------------------------------------------------------------------------------------------|
| Up to Last Month<br>Block C01 | <ul> <li>Level 00: Remaining 30% column completed.</li> <li>Level 01: 100% slab completed, 50% column completed.</li> </ul>                                                                                                                                                                                                                                                      |
| Current Month<br>Activity     | <ul> <li>Level 01: Remaining 50% column completed.</li> <li>Level 02: 100% slab completed, 100% column completed.</li> <li>Level 03: 50% slab completed, Remaining 50% shuttering &amp; reinforcement work is on progress.</li> </ul>                                                                                                                                            |
| Up to Last Month Block C02    | <ul> <li>Level 02: Remaining 50% Slab completed, 100% column completed.</li> <li>Level 03: 100% slab completed, 50% column completed, shuttering is on progress.</li> </ul>                                                                                                                                                                                                      |
| Current Month<br>Activity     | <ul> <li>Level 03: Remaining 50% column completed.</li> <li>Level 04: 100% slab completed &amp; 100% column completed.</li> <li>Level 05: 50% slab completed &amp; shuttering is on progress.</li> <li>Level 01: 50% brick work completed.</li> </ul>                                                                                                                            |
| Up to Last Month Block C06    | <ul> <li>Level 06: 100% slab completed, 100% column completed.</li> <li>Level 07: 50% slab completed.</li> <li>Level 01: Brick work completed.</li> <li>Level 02: Brick work completed.</li> </ul>                                                                                                                                                                               |
| Current Month<br>Activity     | <ul> <li>Level 07: Remaining 50% slab completed, 100% column completed.</li> <li>Level 08: 100% slab completed, 25% column completed.</li> <li>Level 03: Brick work completed, Door frame completed, electrical wall conduiting completed.</li> <li>Level 01: 50% plaster completed.</li> <li>Level 01&amp;02: Kitchen counter completed.</li> </ul>                             |
| Up to Last Month Block C07    | <ul> <li>Level 04: Remaining 70% column casted.</li> <li>Level 05: 100% slab completed, 50% column casted.</li> <li>Level 01: Brick work completed.</li> <li>Level 02: Brick work completed.</li> </ul>                                                                                                                                                                          |
| Current Month<br>Activity     | <ul> <li>Level 05: Remaining 50% column casted.</li> <li>Level 06: 100% slab completed, 100% column completed.</li> <li>Level 07: slab shuttering 50% completed.</li> <li>Level 03: Brick work completed.</li> <li>Level 01&amp;02: Door frame completed, electrical wall conduiting completed, kitchen counter completed.</li> <li>Level 01: Plaster work completed.</li> </ul> |