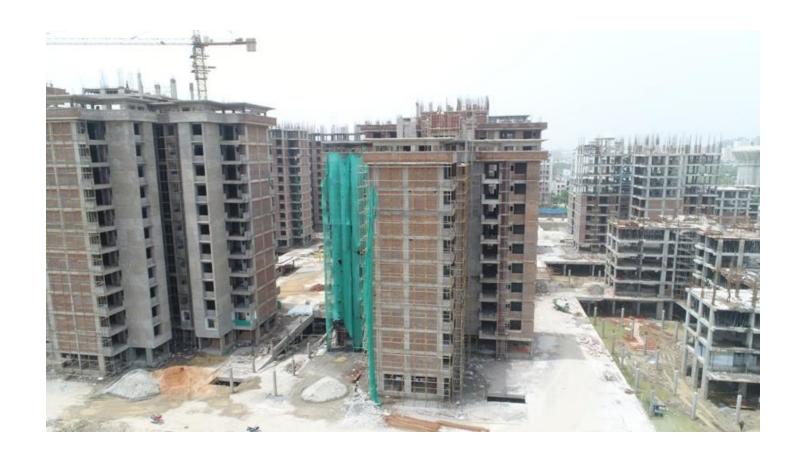

# PHOTOGRAPHS OF PACKAGE-II on 31st-JULY-2018

In Block D-03 Outer Plastering in Progress.

In Block D-04 Machine Room columns 100% casted. Terrace parapet wall Brick work in progress.

In Block D-05 Terrace Roof slab 100% casted. Mummty slab shuttering work in progress.