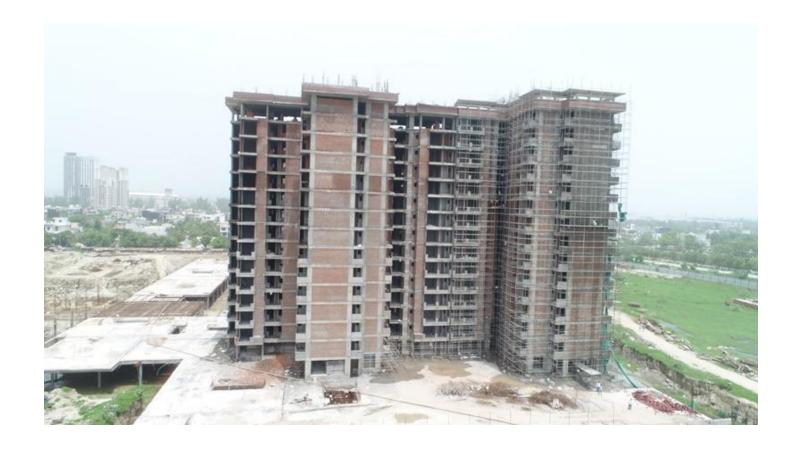

# PHOTOGRAPHS OF PACKAGE-II on 31st-JULY-2018

In Block D-03 Outer Plastering in Progress.

In Block D-04 Machine Room columns 100% casted. Terrace parapet wall Brick work in progress.

In Block D-05 Terrace Roof slab 100% casted. Mummty slab shuttering work in progress.