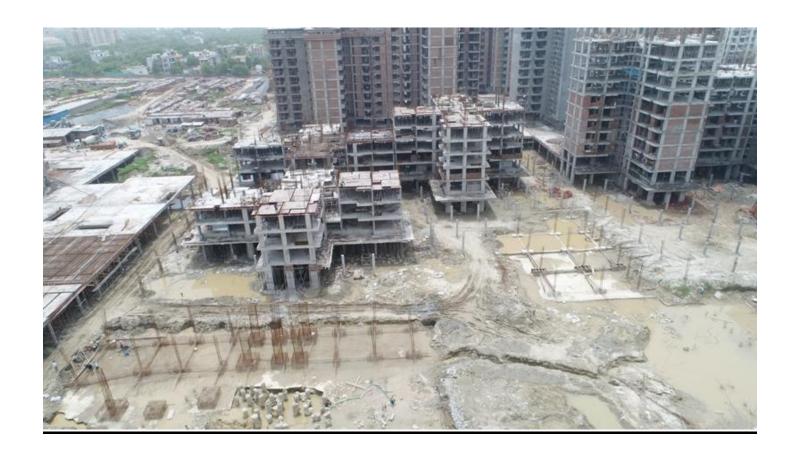

In Block D-06 Terrace slab Reinforcement binding of two flats in progress.

| PACKAGE-III                   | STATUS AS ON 31/07/2018                                                                                                                                                                                                                                                                                                                                                          |
|-------------------------------|----------------------------------------------------------------------------------------------------------------------------------------------------------------------------------------------------------------------------------------------------------------------------------------------------------------------------------------------------------------------------------|
| Up to Last Month<br>Block C01 | <ul> <li>Level 00: Remaining 30% column completed.</li> <li>Level 01: 100% slab completed, 50% column completed.</li> </ul>                                                                                                                                                                                                                                                      |
| Current Month<br>Activity     | <ul> <li>Level 01: Remaining 50% column completed.</li> <li>Level 02: 100% slab completed, 100% column completed.</li> <li>Level 03: 50% slab completed, Remaining 50% shuttering &amp; reinforcement work is on progress.</li> </ul>                                                                                                                                            |
| Up to Last Month Block C02    | <ul> <li>Level 02: Remaining 50% Slab completed, 100% column completed.</li> <li>Level 03: 100% slab completed, 50% column completed, shuttering is on progress.</li> </ul>                                                                                                                                                                                                      |
| Current Month<br>Activity     | <ul> <li>Level 03: Remaining 50% column completed.</li> <li>Level 04: 100% slab completed &amp; 100% column completed.</li> <li>Level 05: 50% slab completed &amp; shuttering is on progress.</li> <li>Level 01: 50% brick work completed.</li> </ul>                                                                                                                            |
| Up to Last Month Block C06    | <ul> <li>Level 06: 100% slab completed, 100% column completed.</li> <li>Level 07: 50% slab completed.</li> <li>Level 01: Brick work completed.</li> <li>Level 02: Brick work completed.</li> </ul>                                                                                                                                                                               |
| Current Month<br>Activity     | <ul> <li>Level 07: Remaining 50% slab completed, 100% column completed.</li> <li>Level 08: 100% slab completed, 25% column completed.</li> <li>Level 03: Brick work completed, Door frame completed, electrical wall conduiting completed.</li> <li>Level 01: 50% plaster completed.</li> <li>Level 01&amp;02: Kitchen counter completed.</li> </ul>                             |
| Up to Last Month Block C07    | <ul> <li>Level 04: Remaining 70% column casted.</li> <li>Level 05: 100% slab completed, 50% column casted.</li> <li>Level 01: Brick work completed.</li> <li>Level 02: Brick work completed.</li> </ul>                                                                                                                                                                          |
| Current Month<br>Activity     | <ul> <li>Level 05: Remaining 50% column casted.</li> <li>Level 06: 100% slab completed, 100% column completed.</li> <li>Level 07: slab shuttering 50% completed.</li> <li>Level 03: Brick work completed.</li> <li>Level 01&amp;02: Door frame completed, electrical wall conduiting completed, kitchen counter completed.</li> <li>Level 01: Plaster work completed.</li> </ul> |