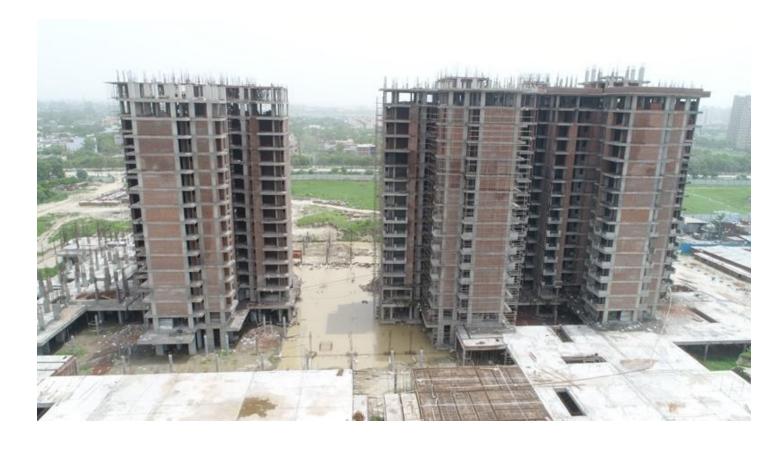

In Block D-06 Terrace slab Reinforcement binding of two flats in progress.

| PACKAGE-III                   | STATUS AS ON 31/07/2018                                                                                                                                                                                                                                                                                                                                                          |
|-------------------------------|----------------------------------------------------------------------------------------------------------------------------------------------------------------------------------------------------------------------------------------------------------------------------------------------------------------------------------------------------------------------------------|
| Up to Last Month<br>Block C01 | <ul> <li>Level 00: Remaining 30% column completed.</li> <li>Level 01: 100% slab completed, 50% column completed.</li> </ul>                                                                                                                                                                                                                                                      |
| Current Month<br>Activity     | <ul> <li>Level 01: Remaining 50% column completed.</li> <li>Level 02: 100% slab completed, 100% column completed.</li> <li>Level 03: 50% slab completed, Remaining 50% shuttering &amp; reinforcement work is on progress.</li> </ul>                                                                                                                                            |
| Up to Last Month Block C02    | <ul> <li>Level 02: Remaining 50% Slab completed, 100% column completed.</li> <li>Level 03: 100% slab completed, 50% column completed, shuttering is on progress.</li> </ul>                                                                                                                                                                                                      |
| Current Month<br>Activity     | <ul> <li>Level 03: Remaining 50% column completed.</li> <li>Level 04: 100% slab completed &amp; 100% column completed.</li> <li>Level 05: 50% slab completed &amp; shuttering is on progress.</li> <li>Level 01: 50% brick work completed.</li> </ul>                                                                                                                            |
| Up to Last Month Block C06    | <ul> <li>Level 06: 100% slab completed, 100% column completed.</li> <li>Level 07: 50% slab completed.</li> <li>Level 01: Brick work completed.</li> <li>Level 02: Brick work completed.</li> </ul>                                                                                                                                                                               |
| Current Month<br>Activity     | <ul> <li>Level 07: Remaining 50% slab completed, 100% column completed.</li> <li>Level 08: 100% slab completed, 25% column completed.</li> <li>Level 03: Brick work completed, Door frame completed, electrical wall conduiting completed.</li> <li>Level 01: 50% plaster completed.</li> <li>Level 01&amp;02: Kitchen counter completed.</li> </ul>                             |
| Up to Last Month Block C07    | <ul> <li>Level 04: Remaining 70% column casted.</li> <li>Level 05: 100% slab completed, 50% column casted.</li> <li>Level 01: Brick work completed.</li> <li>Level 02: Brick work completed.</li> </ul>                                                                                                                                                                          |
| Current Month<br>Activity     | <ul> <li>Level 05: Remaining 50% column casted.</li> <li>Level 06: 100% slab completed, 100% column completed.</li> <li>Level 07: slab shuttering 50% completed.</li> <li>Level 03: Brick work completed.</li> <li>Level 01&amp;02: Door frame completed, electrical wall conduiting completed, kitchen counter completed.</li> <li>Level 01: Plaster work completed.</li> </ul> |