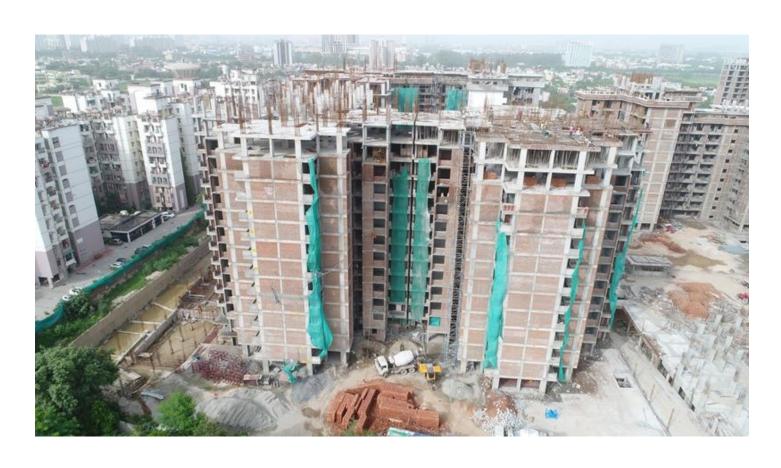

# PHOTOGRAPHS OF PACKAGE-II on 31st-JULY-2018

In Block D-03 Outer Plastering in Progress.

In Block D-04 Machine Room columns 100% casted. Terrace parapet wall Brick work in progress.

In Block D-05 Terrace Roof slab 100% casted. Mummty slab shuttering work in progress.

In Block D-06 Terrace slab Reinforcement binding of two flats in progress.

| PACKAGE-III                   | STATUS AS ON 31/07/2018                                                                                                                                                                                                                                                                                                                                                          |
|-------------------------------|----------------------------------------------------------------------------------------------------------------------------------------------------------------------------------------------------------------------------------------------------------------------------------------------------------------------------------------------------------------------------------|
| Up to Last Month<br>Block C01 | <ul> <li>Level 00: Remaining 30% column completed.</li> <li>Level 01: 100% slab completed, 50% column completed.</li> </ul>                                                                                                                                                                                                                                                      |
| Current Month<br>Activity     | <ul> <li>Level 01: Remaining 50% column completed.</li> <li>Level 02: 100% slab completed, 100% column completed.</li> <li>Level 03: 50% slab completed, Remaining 50% shuttering &amp; reinforcement work is on progress.</li> </ul>                                                                                                                                            |
| Up to Last Month Block C02    | <ul> <li>Level 02: Remaining 50% Slab completed, 100% column completed.</li> <li>Level 03: 100% slab completed, 50% column completed, shuttering is on progress.</li> </ul>                                                                                                                                                                                                      |
| Current Month<br>Activity     | <ul> <li>Level 03: Remaining 50% column completed.</li> <li>Level 04: 100% slab completed &amp; 100% column completed.</li> <li>Level 05: 50% slab completed &amp; shuttering is on progress.</li> <li>Level 01: 50% brick work completed.</li> </ul>                                                                                                                            |
| Up to Last Month Block C06    | <ul> <li>Level 06: 100% slab completed, 100% column completed.</li> <li>Level 07: 50% slab completed.</li> <li>Level 01: Brick work completed.</li> <li>Level 02: Brick work completed.</li> </ul>                                                                                                                                                                               |
| Current Month<br>Activity     | <ul> <li>Level 07: Remaining 50% slab completed, 100% column completed.</li> <li>Level 08: 100% slab completed, 25% column completed.</li> <li>Level 03: Brick work completed, Door frame completed, electrical wall conduiting completed.</li> <li>Level 01: 50% plaster completed.</li> <li>Level 01&amp;02: Kitchen counter completed.</li> </ul>                             |
| Up to Last Month Block C07    | <ul> <li>Level 04: Remaining 70% column casted.</li> <li>Level 05: 100% slab completed, 50% column casted.</li> <li>Level 01: Brick work completed.</li> <li>Level 02: Brick work completed.</li> </ul>                                                                                                                                                                          |
| Current Month<br>Activity     | <ul> <li>Level 05: Remaining 50% column casted.</li> <li>Level 06: 100% slab completed, 100% column completed.</li> <li>Level 07: slab shuttering 50% completed.</li> <li>Level 03: Brick work completed.</li> <li>Level 01&amp;02: Door frame completed, electrical wall conduiting completed, kitchen counter completed.</li> <li>Level 01: Plaster work completed.</li> </ul> |