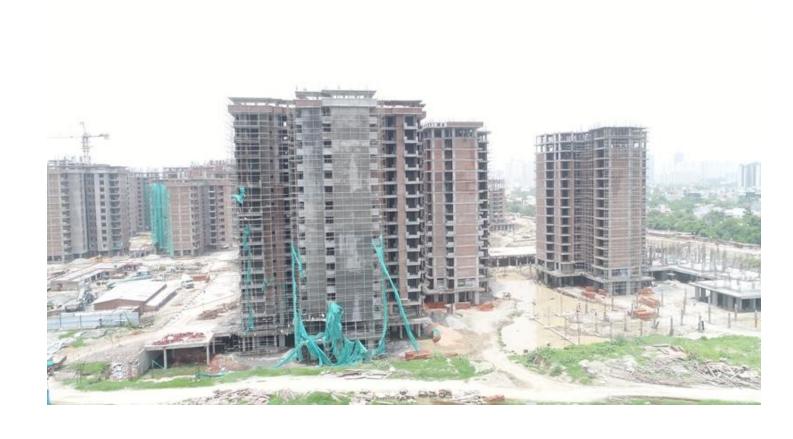

# PHOTOGRAPHS OF PACKAGE-II on 31st-JULY-2018

In Block D-03 Outer Plastering in Progress.

In Block D-04 Machine Room columns 100% casted. Terrace parapet wall Brick work in progress.

In Block D-05 Terrace Roof slab 100% casted. Mummty slab shuttering work in progress.